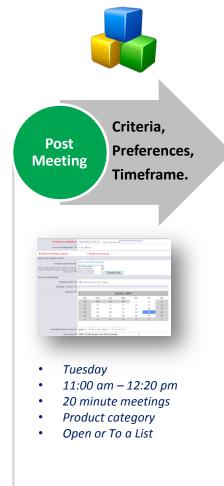

# **Meeting Connector**

### Three Easy Steps to Scheduling Efficiency

**Automated Prescreen** Communication **Suppliers** 

View Meeting Prescreen Requests

This function displays all of the postings that you have released with tilf there are no requests for a particular posting, you will be unable to Click on the "+" symbol to view incoming review requests when the "t

#### **Schedule Meetings**

- Call Number
- **Outlook Schedule**

Automated Meet! Scheduling,

### **Membership Privilege**

Post Meeting Availability

Automated notifications and alerts.

Prescreen Interested Parties.

Participate in Meetings.