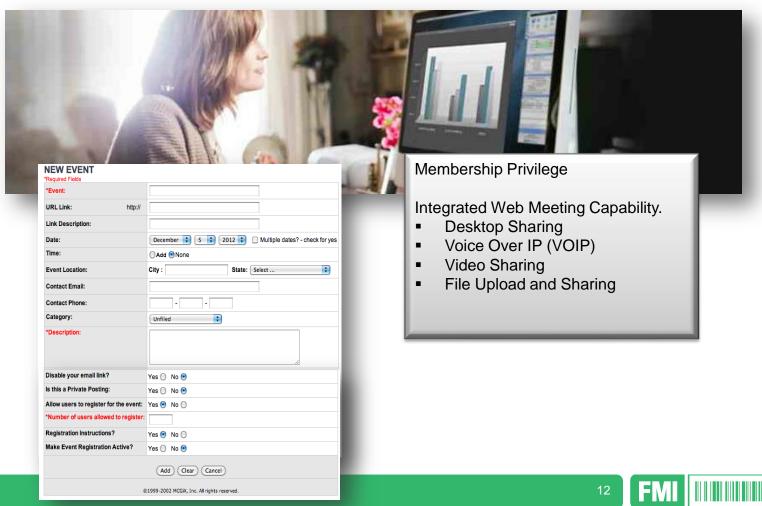

### **Video Conference Tools**

**Integrated Web Based Conferencing Tools** 

### **A Total Solution Business Planning Tool**

Pre-scheduled webinars on Tuesdays at 11:00am-12:30pm EST for Information Disseminators to present "Top-Tier Initiatives"

- Webinar calendar with advanced notice and pre-read info
- Advanced registration with user profile
- Video conference tool

#### A Total Solution Business Planning Tool

- · Pre-scheduled 20-minute webinars for manufacturers to present "Top-Tier Initiatives" to smaller retailers
- · Information sharing through file uploads with 24/7 access for subscribers
- · Secured advanced registration with user profile