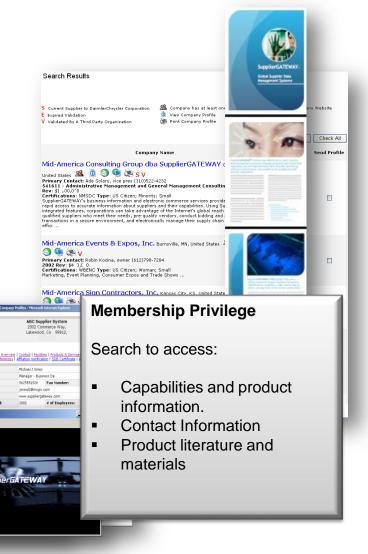

### **Locator Profiles**

Quick and Easy Access

# Empower users with easy searches, accurate data and personalized lists

- View Profiles
- View Product Literature and Information

Search Companies

Starts With Contains

Location: (Hold down the control key and select all states you want)

Search Reset

ribing the capabilities you are looking for (E.g. manufa File View Control Help

View Service and Capabilities data

Create Saved Lists